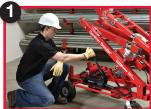

The Ultra Brutus™ comes fully assembled from the factory with no loose parts, no tools needed, and can be completely set-up by one person. It features a 1.7 HP motor engineered to provide consistently strong pulling power at less amperage, which adds durability and a steady pull speed.

### Fast 1 person set-up

Pump main boom to 30°

Flip booms into position and lock

Align with conduit, properly adjust booms

Place in conduit

5 conduit adapters

- 2" 4" adapters stored conveniently onboard
- Doesn't need to be fastened to conduit

- Only requires one person
- · Doesn't require disassembly
- · Speeds up and simplifies set-up
- Safer for the user
- · No tools required

Hydraulic assisted boom lift/ one person setup

- Set-up in 2 minutes with 1 person
- Designed for optimal safety
- Adjust boom to any angle