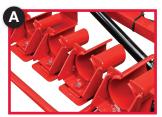

### Fast 1 person set-up

Pump main boom to 30°

Flip booms into position and lock

Align with conduit, properly adjust booms

Place in conduit

5 conduit adapters

- 2" 4" adapters stored conveniently onboard
- Doesn't need to be fastened to conduit