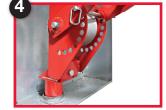

- Only requires one person
- · Doesn't require disassembly
- · Speeds up and simplifies set-up
- Safer for the user
- · No tools required

Hydraulic assisted boom lift/ one person setup

- Set-up in 2 minutes with 1 person
- Designed for optimal safety
- Adjust boom to any angle