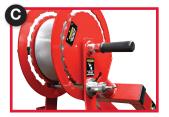

10,000 lb. pulling capacity

 Non-reversing planetary gear motor for consistent pulling power up to 10,000 lbs for short bursts of pulling power

Swiveling casters

- Moves easily on dirt and gravel
- Flat-free wheels