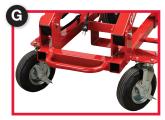

10,000 lb. pulling capacity

 Non-reversing planetary gear motor for consistent pulling power up to 10,000 lbs for short bursts of pulling power

Swiveling casters

- Moves easily on dirt and gravel
- Flat-free wheels