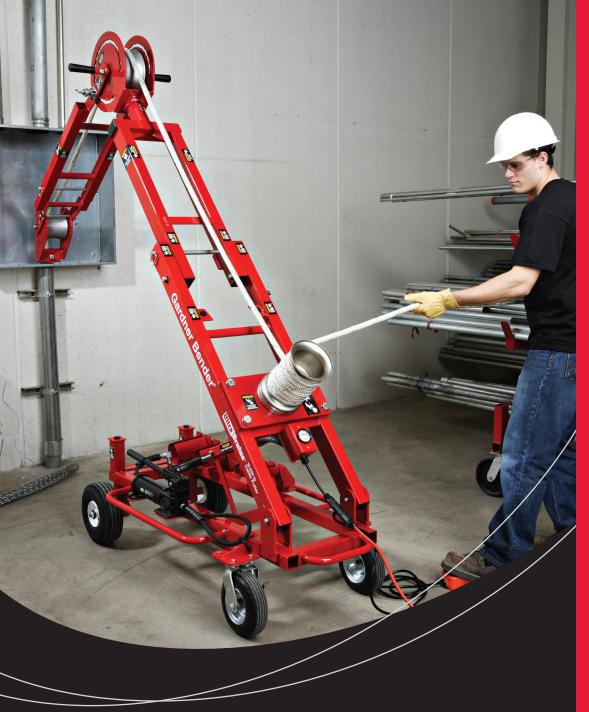

## Introducing our Ultra Brutus™ 10,000 lb. Cable Puller

Leading the heavy-duty class, the Ultra Brutus™ 10,000 lb Cable Puller takes both the labor and the labor cost out of cable pulls. Commercial electrical contractors that need both equipment and operator to be ready at all times will appreciate its flexible operation, mobility and labor saving features.

The Ultra Brutus™ comes fully assembled from the factory with no loose parts, no tools needed, and can be completely set-up by one person. It features a 1.7 HP motor engineered to provide consistently strong pulling power at less amperage, which adds durability and a steady pull speed.

### Fast 1 person set-up

Pump main boom to 30°

Flip booms into position and lock

Align with conduit, properly adjust booms

Place in conduit

5 conduit adapters

- 2" 4" adapters stored conveniently onboard
- Doesn't need to be fastened to conduit

Extended boom

. Allows 12' of cable to be pulled from the conduit to the

Quick tool-less angle adjustment

- · Spring loaded pin reduces risk of loss
- Faster positioning saves time
  Adjusts up to 300°

Easily change pulling direction

- Only requires one person
- · Doesn't require disassembly
- · Speeds up and simplifies set-up
- Safer for the user
- · No tools required

Hydraulic assisted boom lift/ one person setup

- Set-up in 2 minutes with 1 person
- Designed for optimal safety
- Adjust boom to any angle

10,000 lb. pulling capacity

 Non-reversing planetary gear motor for consistent pulling power up to 10,000 lbs for short bursts of pulling power

Swiveling casters

- Moves easily on dirt and gravel
- Flat-free wheels

No assembly required/ fast setup

- No loose parts
- No tools required
- · Includes footswitch

| Part # | Description                | UPC          | Weight  | Recommended Rope                  | Pulling Force | Motor  | QTY | Master QTY |
|--------|----------------------------|--------------|---------|-----------------------------------|---------------|--------|-----|------------|
| CP10K  | Ultra Brutus™ Cable Puller | 032076076566 | 385 lbs | 1/8" diameter double braided rope | 10,000 lbs    | 1.7 Hp | 1   | 1          |