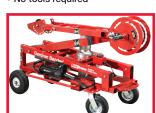

## Introducing our Ultra Brutus™ 10,000 lb. Cable Puller

Leading the heavy-duty class, the Ultra Brutus™ 10,000 lb Cable Puller takes both the labor and the labor cost out of cable pulls. Commercial electrical contractors that need both equipment and operator to be ready at all times will appreciate its flexible operation, mobility and labor saving features.

The Ultra Brutus™ comes fully assembled from the factory with no loose parts, no tools needed, and can be completely set-up by one person. It features a 1.7 HP motor engineered to provide consistently strong pulling power at less amperage, which adds durability and a steady pull speed.

### **FEATURES:**

- Fast 1 person set up
- No assembly required
- Speeds up and simplifies set-up
- Safer for the user
- No tools required