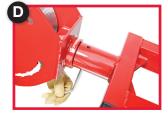

### Fast 1 person set-up

Pump main boom to 30°

Flip booms into position and lock

Align with conduit, properly adjust booms

Place in conduit

5 conduit adapters

- 2" 4" adapters stored conveniently onboard
- Doesn't need to be fastened to conduit