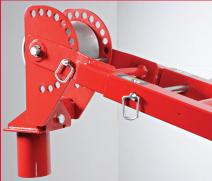

Extended boom

. Allows 12' of cable to be pulled from the conduit to the

Quick tool-less angle adjustment

- · Spring loaded pin reduces risk of loss
- Faster positioning saves time
  Adjusts up to 300°

Easily change pulling direction