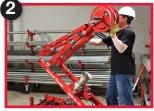

### Fast 1 person set-up

Pump main boom to 30°

Flip booms into position and lock

Align with conduit, properly adjust booms

Place in conduit

5 conduit adapters

- 2" 4" adapters stored conveniently onboard
- Doesn't need to be fastened to conduit

- Only requires one person
- · Doesn't require disassembly
- · Speeds up and simplifies set-up
- Safer for the user
- · No tools required

Hydraulic assisted boom lift/ one person setup

- Set-up in 2 minutes with 1 person
- Designed for optimal safety
- Adjust boom to any angle