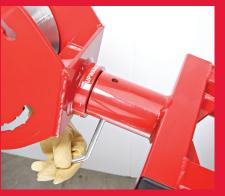

No assembly required/ fast setup

- No loose parts
- No tools required
- · Includes footswitch

| Part # | Description                | UPC          | Weight  | Recommended Rope                  | Pulling Force | Motor  | QTY | Master QTY |
|--------|----------------------------|--------------|---------|-----------------------------------|---------------|--------|-----|------------|
| CP10K  | Ultra Brutus™ Cable Puller | 032076076566 | 385 lbs | 1/8" diameter double braided rope | 10,000 lbs    | 1.7 Hp | 1   | 1          |