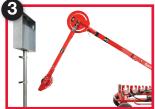

Extended boom

. Allows 12' of cable to be pulled from the conduit to the

Quick tool-less angle adjustment

- · Spring loaded pin reduces risk of loss
- Faster positioning saves time
  Adjusts up to 300°

Easily change pulling direction