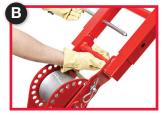

The Ultra Brutus™ comes fully assembled from the factory with no loose parts, no tools needed, and can be completely set-up by one person. It features a 1.7 HP motor engineered to provide consistently strong pulling power at less amperage, which adds durability and a steady pull speed.

- Only requires one person
- · Doesn't require disassembly
- · Speeds up and simplifies set-up
- Safer for the user
- · No tools required

Hydraulic assisted boom lift/ one person setup

- Set-up in 2 minutes with 1 person
- Designed for optimal safety
- Adjust boom to any angle