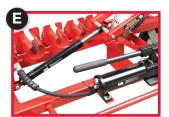

Extended boom

. Allows 12' of cable to be pulled from the conduit to the

Quick tool-less angle adjustment

- · Spring loaded pin reduces risk of loss
- Faster positioning saves time
  Adjusts up to 300°

Easily change pulling direction

- Only requires one person
- · Doesn't require disassembly
- · Speeds up and simplifies set-up
- Safer for the user
- · No tools required

Hydraulic assisted boom lift/ one person setup

- Set-up in 2 minutes with 1 person
- Designed for optimal safety
- Adjust boom to any angle